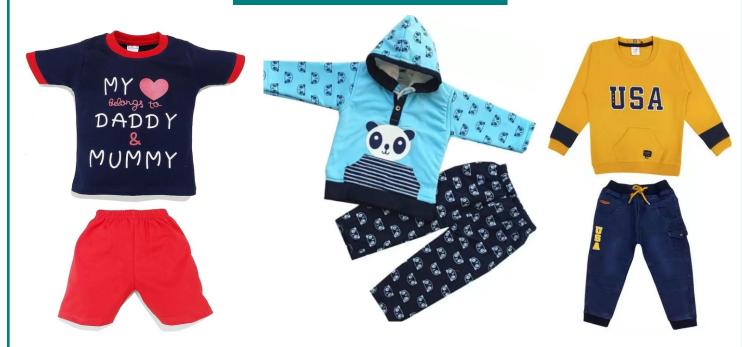

### **KIDS WEAR**

- 100% Combed Cotton Soft
- New Fit
- Label Free
- Available in Wide Range of Colours