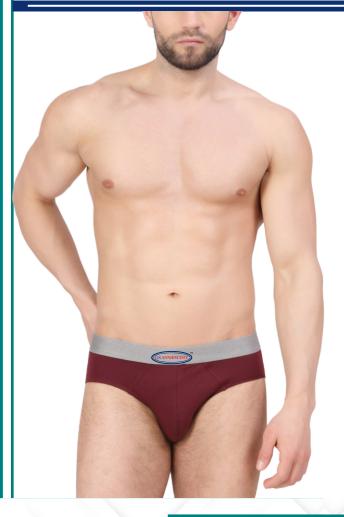

### **BRIEFS**

- 40s Count Yarn -Single Jersey Cotton
- Die will be Bio Wash 135 to 145 gsm
- Combed Yarn 28 kg Loop thread will be
- Compact yarn Fabric Soft Flow Dieing

| Size | S     | M     | L      |  |
|------|-------|-------|--------|--|
| Cm   | 75-80 | 85-90 | 95-100 |  |
| Inch | 30-32 | 34-36 | 38-40  |  |