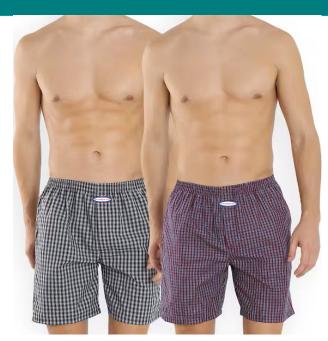

### **BOXER**

- 100% Combed Cotton Soft
- New Fit
- Label Free
- Quick Dry Fabric

#### Size Reference Chart To Fit Chest

| Size | S     | М     | L      |  |
|------|-------|-------|--------|--|
| Cm   | 75-80 | 85-90 | 95-100 |  |
| Inch | 30-32 | 34-36 | 38-40  |  |

The image on the packaging is representative of the style. The actual colour, print and design on the garment may vary from image.