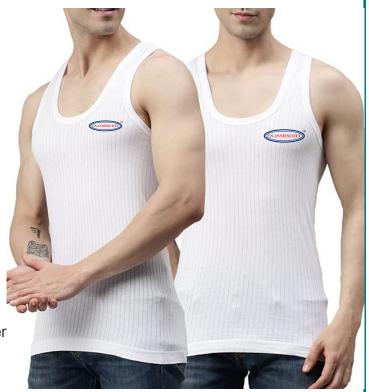

### **CLASSIC RNS**

- 100% Combed Cotton Jersey
- 130 gsm Bio Finished
- Pure Cotton White Vest
- 24 Texture

#### Size Reference Chart To Fit Chest

| Size | S     | М     | L      |  |
|------|-------|-------|--------|--|
| Cm   | 75-80 | 85-90 | 95-100 |  |
| Inch | 30-32 | 34-36 | 38-40  |  |