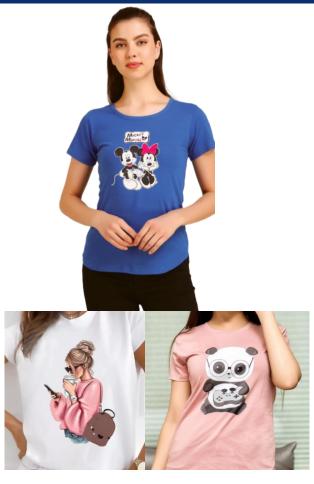

#### **GIRLS TEES**

- Womens Crew Neck T-shirt
- 100% Cotton Jersey Fabric
- 160 gsm with Printed Tshirts
- · Bio washed