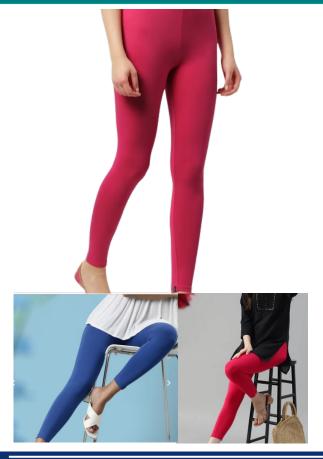

#### **LEGGINGS**

- 100% Lycra Soft Cotton
- 140 gsm Bio Washed
- Stretchable Elastic
- Soft Flow Die

The image on the packaging is representative of the style. The actual colour, print and design on the garment may vary from image.