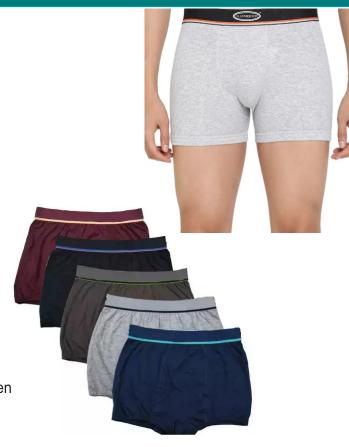

### **BOXER**

- 100% Combed Cotton Soft
- New Fit
- Label Free
- Quick Dry Fabric

#### Size Reference Chart To Fit Chest

| Size | S     | М     | L      |  |
|------|-------|-------|--------|--|
| Cm   | 75-80 | 85-90 | 95-100 |  |
| Inch | 30-32 | 34-36 | 38-40  |  |

The image on the packaging is representative of the style. The actual colour, print and design on the garment may vary from image.