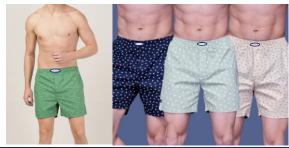

### **BOXER**

- 100% Combed Cotton Soft
- New Fit
- Label Free
- Quick Dry Fabric

#### Size Reference Chart To Fit Chest

| Size | S     | М     | L      |  |
|------|-------|-------|--------|--|
| Cm   | 75-80 | 85-90 | 95-100 |  |
| Inch | 30-32 | 34-36 | 38-40  |  |

The image on the packaging is representative of the style. The actual colour, print and design on the garment may vary from image.