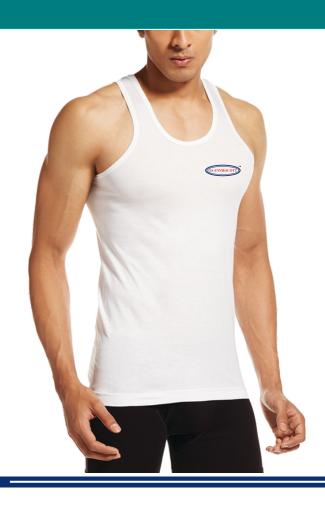

#### **CLASSIC RN**

- 100% Combed Cotton Jersey
- 130 gsm Bio Finished
- Pure Cotton White Vest
- 24 Texture

#### Size Reference Chart To Fit Chest

| Size | S     | М     | L      |  |
|------|-------|-------|--------|--|
| Cm   | 75-80 | 85-90 | 95-100 |  |
| Inch | 30-32 | 34-36 | 38-40  |  |

The image on the packaging is representative of the style. The actual colour, print and design on the garment may vary from image.