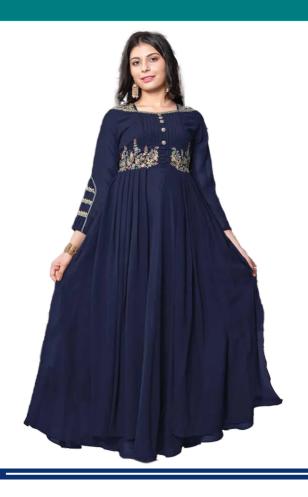

| 95-100 |  |
| Inch | 30-32 | 34-36 | 38-40  |  |

The image on the packaging is representative of the style. The actual colour, print and design on the garment may vary from image.





#### **PRINT PANTY**

- 100% Combed Cotton
- 140 gsm
- Soft Flow Die
- Lycra Attached Elastic

| Size | S     | М     | L      |  |
|------|-------|-------|--------|--|
| Cm   | 75-80 | 85-90 | 95-100 |  |
| Inch | 30-32 | 34-36 | 38-40  |  |





#### **LEGGINGS**

- 100% Lycra Soft Cotton
- 140 gsm Bio Washed
- Stretchable Elastic
- Soft Flow Die

The image on the packaging is representative of the style. The actual colour, print and design on the garment may vary from image.



#### **GIRLS TEES**

- Womens Crew Neck T-shirt
- 100% Cotton Jersey Fabric
- 160 gsm with Printed Tshirts
- · Bio washed





#### **WESTERN KURTI**

- 100% Combed Cotton Soft
- New Fit
- Label Free
- Available in Wide Range of Colours

The image on the packaging is representative of the style. The actual colour, print and design on the garment may vary from image.

### **INDIAN KURTI**

- 100% Combed Cotton Soft
- New Fit
- Label Free
- Available in Wide Range of Colours





### **BOXER**

- 100% Combed Cotton Soft
- New Fit
- Label Free
- Quick Dry Fabric

#### Size Reference Chart To Fit Chest

| Size | S     | М     | L      |  |
|------|-------|-------|--------|--|
| Cm   | 75-80 | 85-90 | 95-100 |  |
| Inch | 30-32 | 34-36 | 38-40  |  |

The image on the packaging is representative of the style. The actual colour, print and design on the garment may vary from image.





## GOWN

- 100% Combed Cotton Sof