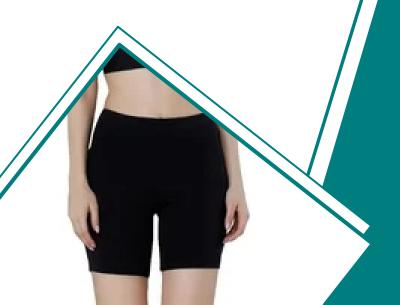

### **BOXER**

- 100% Combed Cotton Soft
- New Fit
- Label Free
- Quick Dry Fabric

#### Size Reference Chart To Fit Chest

| Size | S     | М     | L      |  |
|------|-------|-------|--------|--|
| Cm   | 75-80 | 85-90 | 95-100 |  |
| Inch | 30-32 | 34-36 | 38-40  |  |

The image on the packaging is representative of the style. The actual colour, print and design on the garment may vary from image.