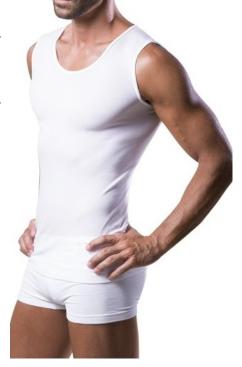

#### **CLASSIC RN**

- 100% Combed Cotton Jersey
- 130 gsm Bio Finished
- Pure Cotton White Vest
- 24 Texture

### **CLASSIC RNS**

- 100% Combed Cotton Jersey
- 130 gsm Bio Finished
- Pure Cotton White Vest
- 24 Texture