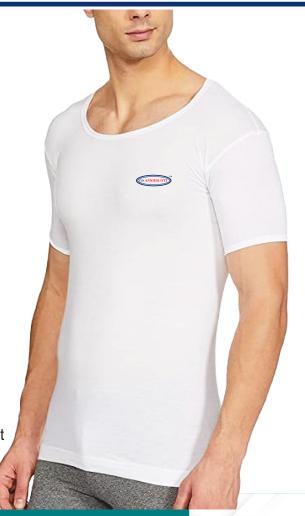

### **CLASSIC RNS**

- 100% Combed Cotton Jersey
- 130 gsm Bio Finished
- Pure Cotton White Vest
- 24 Texture

#### Size Reference Chart To Fit Chest

| Size | S     | М     | L      |  |
|------|-------|-------|--------|--|
| Cm   | 75-80 | 85-90 | 95-100 |  |
| Inch | 30-32 | 34-36 | 38-40  |  |