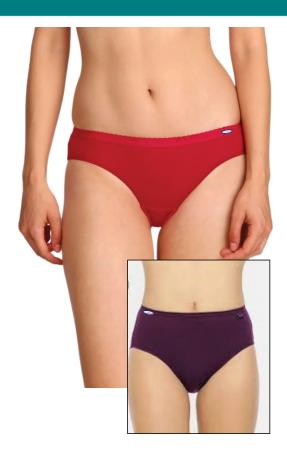

### **PLAIN PANTY**

- 100% Combed Cotton
- 140 gsm
- Soft Flow Die
- Lycra Attached Elastic

| Size | S     | М     | L      |  |
|------|-------|-------|--------|--|
| Cm   | 75-80 | 85-90 | 95-100 |  |
| Inch | 30-32 | 34-36 | 38-40  |  |

The image on the packaging is representative of the style. The actual colour, print and design on the garment may vary from image.