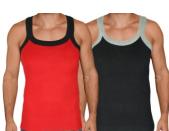

#### **CLASSIC RN**

- 100% Combed Cotton Jersey
- 130 gsm Bio Finished
- Pure Cotton White Vest
- 24 Texture

#### Size Reference Chart To Fit Chest

| Size | S     | М     | L      |  |
|------|-------|-------|--------|--|
| Cm   | 75-80 | 85-90 | 95-100 |  |
| Inch | 30-32 | 34-36 | 38-40  |  |

The image on the packaging is representative of the style. The actual colour, print and design on the garment may vary from image.