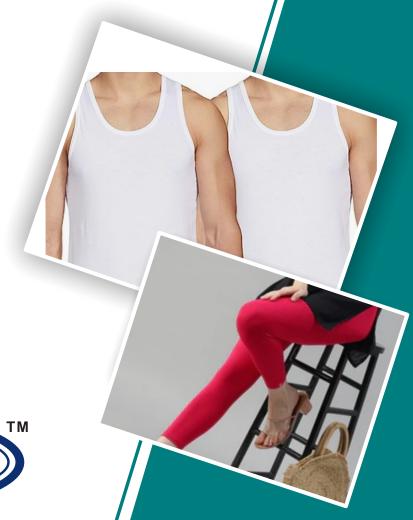

#### **CLASSIC RN**

- 100% Combed Cotton Jersey
- 130 gsm Bio Finished
- Pure Cotton White Vest
- 24 Texture

#### **LEGGINGS**

- 100% Lycra Soft Cotton
- 140 gsm Bio Washed
- Stretchable Elastic
- Soft Flow Die

The image on the packaging is representative of the style. The actual colour, print and design on the garment may vary from image.