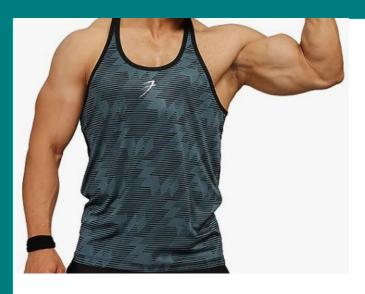

#### STRIPED VEST

- 100% Combed Cotton Interlock
- 130 gsm
- Designed Fabric & Bio Finished
- Pure Cotton White Vest

#### Size Reference Chart To Fit Chest

| Size | S     | М     | L      |  |
|------|-------|-------|--------|--|
| Cm   | 75-80 | 85-90 | 95-100 |  |
| Inch | 30-32 | 34-36 | 38-40  |  |