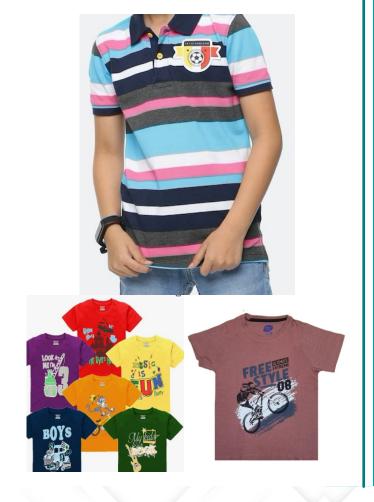

## **BOYS T. SHIRT**

- 30s Combed Cotton
- Single Jersey Cotton
- 170 gsm with Printed Tshirts
- Bio washed