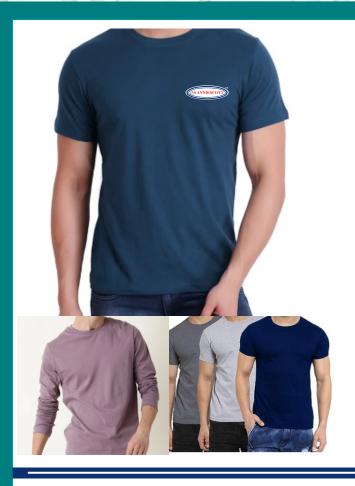

#### **MENS T.SHIRT**

- 30s Combed Cotton
- Single Jersey Cotton
- 170 gsm with Printed Tshirts
- Bio washed

The image on the packaging is representative of the style. The actual colour, print and design on the garment may vary from image.