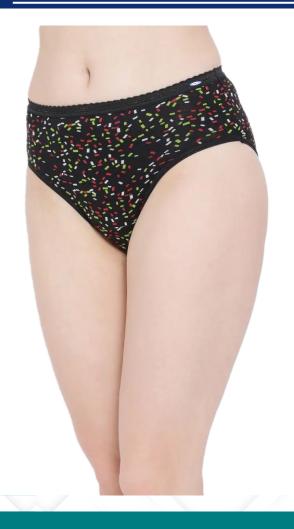

#### **PRINT PANTY**

- 100% Combed Cotton
- 140 gsm
- Soft Flow Die
- Lycra Attached Elastic

| Size | S     | М     | L      |  |
|------|-------|-------|--------|--|
| Cm   | 75-80 | 85-90 | 95-100 |  |
| Inch | 30-32 | 34-36 | 38-40  |  |